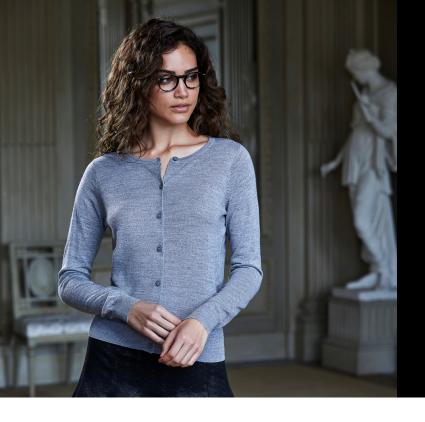

## WOMENS CARDIGAN

*Style 6005* 

Classic knitted womens' cardigan in an elegant shaped fit with buttons. Perfect as everyday wear or a company uniform.

## **SPECIFICATIONS**

30 degree washing at wool program // Fully fashion // Tailored fit // Quality Italian Merino/acrylic yarn

14 gauge - 50% merino wool-50% acrylic

S-XXL

**1** 20/1 pcs