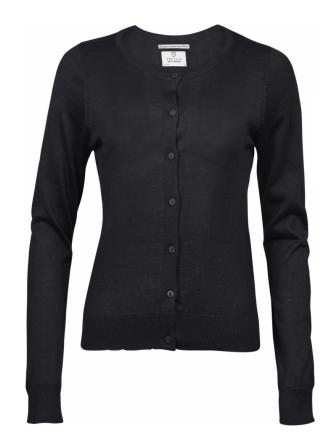

## WOMENS CARDIGAN

*Style 6005* 

Classic knitted womens' cardigan in an elegant shaped fit with buttons. Perfect as everyday wear or a company uniform.

## **SPECIFICATIONS**

30 degree washing at wool program // Fully fashion // Tailored fit // Quality Italian Merino/acrylic yarn

14 gauge - 50% merino wool-50% acrylic

S-XXL

**1** 20/1 pcs